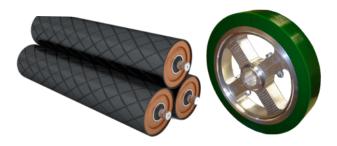

### **Metaloy Clipper Anvils**

Redwood now recoats clipper anvils with the same material and quality you've grown to expect from the Metaloy name.

- + CNC processor poured urethane only
- + In-house and non-destructive testing for every core
- + Wear indicators available upon request
- + New cores and crates available upon request
- + Multiple sizes and configurations available

## **RENT OUR CLIPPER ANVIL ROLLERS**

Redwood Plastics and Rubber is proud to offer our Redco-a-Roller Rental Program for our Clipper Anvil Rollers. We believe that customers want flexibility and we are providing the means to do so.

- Spare rollers in-stock
- Can use for one year
- Dedicated crates for containment