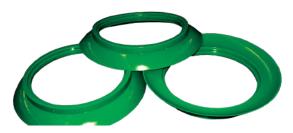

### **Metaloy Clipper Anvils**

Redwood now recoats clipper anvils with the same material and quality you've grown to expect from the Metaloy name.

- + CNC processor poured urethane only
- + In-house and non-destructive testing for every core
- + Wear indicators available upon request
- + New cores and crates available upon request
- + Multiple sizes and configurations available