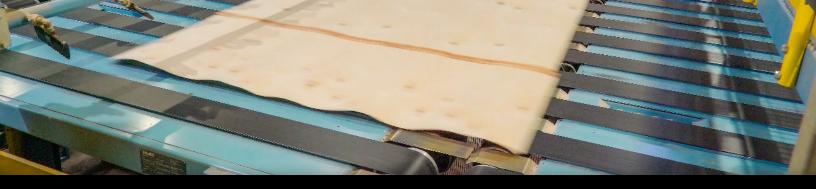

### **Glue Spreader Rollers**

We offer glue spreader rollers that can be grooved with industry-standard patterns for maximum effectiveness.

We can replace your end caps, repair your cores and offer regrinds in-beween recoats.