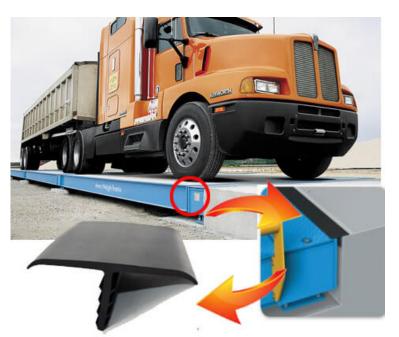

## **BLOCK DEBRIS WITH T-SCALES**

Our T-Scales are manufactured from a tough, flexible and abrasion-resistant synthetic rubber. Made in North America our T-Scales keeps debris, dirt and snow out of scales, reducing overall maintenance and operational cost.

Our T-Scales are available in flat or curved top, and other sizes to meet a variety of industry specifications. They are engineered to be easily installed and removed, reducing complexity in your operations.