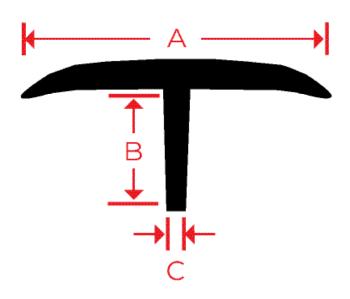

All dimensions and tolerances are based on RMA E-3. Custom sizes and shapes are available following your requirements and project needs.

The dimensions below are NOT absolute and can slightly vary depending on a variety of factors. Please contact our sales department for more exact specifications.

|               | Α      | В          | С         |  |
|---------------|--------|------------|-----------|--|
| Item Number   | Тор    | Centre Leg | Thickness |  |
| D00738 (SBR)  | 3"     | 4"         | 1/4"      |  |
| D00925 (SBR)  | 2"     | 1-1/4"     | 1/2"      |  |
| D00553 (EPDM) | 2-3/4" | 1-3/4"     | 1/4       |  |
| D00418 (EPDM) | 4"     | 1-5/8"     | 1/4"      |  |
| D00940 (EPDM) | 5"     | 7"         | 3/8"      |  |
| D00362 (EPDM) | 5-3/4" | 3"         | 5/16"     |  |
| D01188 (SBR)  | 6-1/4" | 2-1/4"     | 3/8"      |  |
| D01055 (EPDM) | 8"     | 2-1/2"     | 1/4"      |  |
| D01092 (SBR)  | 12"    | 2-3/8"     | 1/4"      |  |