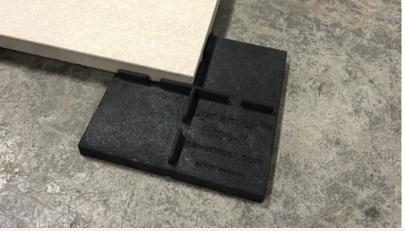

## DYNAMEX™\* RISE IT

The Dynamex™ Rise-It Paver Pedestal System, is an integral part of your hardscaping installation.

Designed to fully support the load of installed pavers and foot traffic, while reducing vibration & shock.

Precision manufactured and durably made from 100% recycled materials.

Scan for Installation Manual

Lighweight & **Easy to Install** 

**LEED Credits:** Recycled Content

Storm Water Design

Innovation in Design

**Extreme Environments** From -58°C (-76°F) to 105°C (221°F)

**Excellent Load Bearing** Tested to Exceed 2,000 lbs of Load

Anti **Vibration** Adsorbs Shock & Impact

Reduce Sound Transfer by up to 40%

Exceptional **Proiect Value** Made from 100% **Recycled Components** \*Multiple Patents Pending