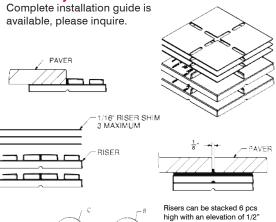

## **Assembly Guide**

## **Applications**

The perfect solution for Hardscape Projects including:

- Rooftops
- Terraces & Decks
- Patios
- Balconies, Verandas & Porches
- Walkways
- Around Swimming Pools

increments. Up to 3 shims can

be used in conjuction in 1/16'

increments for optimal performance.