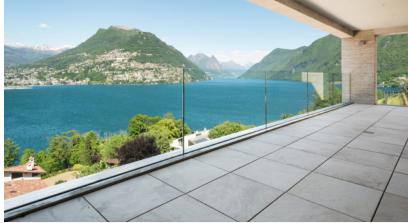

## **Applications**

The perfect solution for Hardscape Projects including:

- Rooftops
- Terraces & Decks
- Patios
- Balconies, Verandas & Porches
- Walkways
- Around Swimming Pools

increments. Up to 3 shims can