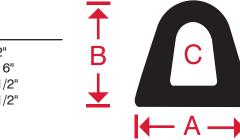

All dimensions and tolerances are based on RMA E-3. Custom sizes and shapes are available following your requirements and project needs.

| Item # | Α      | В       | С                 |
|--------|--------|---------|-------------------|
| D00839 | 3"     | 3"      | 2" x 2"           |
| D00872 | 3-3/8" | 4-1/4"  | 1-7/8" x 2-3/4"   |
| D00909 | 3-1/2" | 4-1/2"  | 1-1/2" x 3"       |
| D00973 | 2-1/2" | 2-1/2"  | 1-1/2" x 1-1/2"   |
| D01166 | 3-3/8" | 4-3/8"  | 2-13/64" x 1-3/4" |
| D01197 | 1-3/4" | 2-1/4"  | 1-3/8" x 1-7/8"   |
| D00017 | 8"     | 8"      | 4" x 4"           |
| D00018 | 6-3/4" | 8"      | 3" x 2-3/4"       |
| D00019 | 10"    | 10"     | 4" x 4"           |
| D00027 | 8"     | 10"     | 6" x 3-3/4"       |
| D00029 | 12"    | 12"     | 5" x 5"           |
| D00740 | 6"     | 6-1/4"  | 3" x 3"           |
|        |        |         |                   |
| Item # | Α      | В       | С                 |
| D01182 | 3-1/4" | 3"      | 2" x 1-1/2"       |
| D00451 | 1-3/8" | 1-9/16" | 7/8" x 13/16"     |
| D00005 | 4"     | 4"      | 2-1/4" x 2-1/2"   |
| D00250 | 3"     | 3"      | 2-1/2" x 2-1/2"   |
|        |        |         |                   |
|        |        |         |                   |
|        |        |         |                   |

| Item #  | Α      | В      | С         |
|---------|--------|--------|-----------|
| D00740A | 6-1/8" | 5-3/4" | 3" OD     |
| D00008  | 5"     | 6"     | 2-1/2" OD |
| D01266  | 4-1/2" | 5"     | 2" OD     |
| D00024  | 8"     | 8"     | 3" OD     |

| Item # | Α  | В  | С            |
|--------|----|----|--------------|
| D00033 | 2" | 2" | Special Bore |