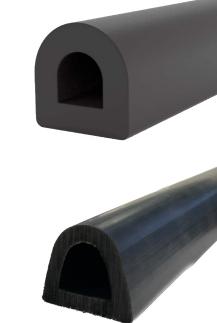

## PROTECT MARINE VESSELS WITH D-FENDERS

We manufacture a variety of high-quality, extruded rubber D-Fenders that are used to protect tugboats, workboats and other vessels from impact damage. The items below are made with EPDM rubber.

All dimensions and tolerances are based on RMA E-3. Custom sizes and shapes are available following your requirements and project needs.

| Item # | Α      | В       | С                 |
|--------|--------|---------|-------------------|
| D00839 | 3"     | 3"      | 2" x 2"           |
| D00872 | 3-3/8" | 4-1/4"  | 1-7/8" x 2-3/4"   |
| D00909 | 3-1/2" | 4-1/2"  | 1-1/2" x 3"       |
| D00973 | 2-1/2" | 2-1/2"  | 1-1/2" x 1-1/2"   |
| D01166 | 3-3/8" | 4-3/8"  | 2-13/64" x 1-3/4" |
| D01197 | 1-3/4" | 2-1/4"  | 1-3/8" x 1-7/8"   |
| D00017 | 8"     | 8"      | 4" x 4"           |
| D00018 | 6-3/4" | 8"      | 3" x 2-3/4"       |
| D00019 | 10"    | 10"     | 4" x 4"           |
| D00027 | 8"     | 10"     | 6" x 3-3/4"       |
| D00029 | 12"    | 12"     | 5" x 5"           |
| D00740 | 6"     | 6-1/4"  | 3" x 3"           |
|        |        |         |                   |
| Item # | Α      | В       | С                 |
| D01182 | 3-1/4" | 3"      | 2" x 1-1/2"       |
| D00451 | 1-3/8" | 1-9/16" | 7/8" x 13/16"     |
| D00005 | 4"     | 4"      | 2-1/4" x 2-1/2"   |
| D00250 | 3"     | 3"      | 2-1/2" x 2-1/2"   |
|        |        |         |                   |
|        |        |         |                   |
|        |        |         |                   |