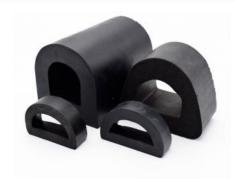

## PROTECT MARINE VESSELS WITH D-FENDERS

We manufacture a variety of high-quality, extruded rubber D-Fenders that are used to protect tugboats, workboats and other vessels from impact damage. The items below are made with EPDM rubber.

All dimensions and tolerances are based on RMA E-3. Custom sizes and shapes are available following your requirements and project needs.

| Item # | Α      | В       | С                 |
|--------|--------|---------|-------------------|
| D00839 | 3"     | 3"      | 2" x 2"           |
| D00872 | 3-3/8" | 4-1/4"  | 1-7/8" x 2-3/4"   |
| D00909 | 3-1/2" | 4-1/2"  | 1-1/2" x 3"       |
| D00973 | 2-1/2" | 2-1/2"  | 1-1/2" x 1-1/2"   |
| D01166 | 3-3/8" | 4-3/8"  | 2-13/64" x 1-3/4" |
| D01197 | 1-3/4" | 2-1/4"  | 1-3/8" x 1-7/8"   |
| D00017 | 8"     | 8"      | 4" x 4"           |
| D00018 | 6-3/4" | 8"      | 3" x 2-3/4"       |
| D00019 | 10"    | 10"     | 4" x 4"           |
| D00027 | 8"     | 10"     | 6" x 3-3/4"       |
| D00029 | 12"    | 12"     | 5" x 5"           |
| D00740 | 6"     | 6-1/4"  | 3" x 3"           |
|        |        |         |                   |
| Item # | Α      | В       | С                 |
| D01182 | 3-1/4" | 3"      | 2" x 1-1/2"       |
| D00451 | 1-3/8" | 1-9/16" | 7/8" x 13/16"     |
| D00005 | 4"     | 4"      | 2-1/4" x 2-1/2"   |
| D00250 | 3"     | 3"      | 2-1/2" x 2-1/2"   |
|        |        |         |                   |
|        |        |         |                   |
|        |        |         |                   |