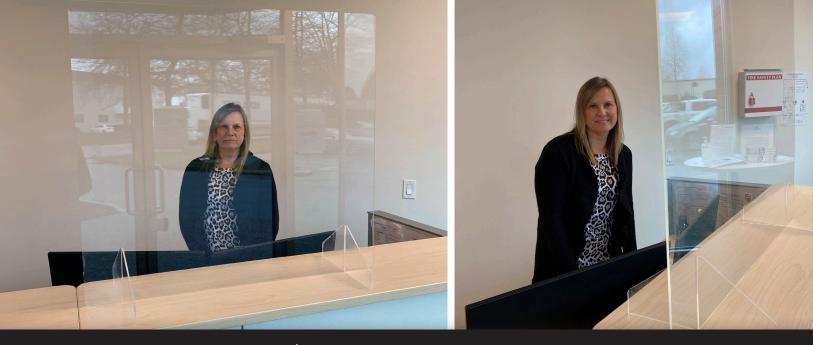

## **PROTECTIVE BARRIERS**

Acrylic, Polycarbonate & PETG Shields, Sneeze Guards and Wall Dividers

Protect employees and patrons with a clear or solid plastic barrier. Available in a variety of custom designs and configurations including freestanding options and countertop designs as well as full length, lightweight room dividers and wall partitions.

## **UNLIMITED DESIGN CONFIGURATIONS FOR:**

- Front Desks
- Checkouts
- Waiting Room Dividers
- Work Stations

- Reception Desks
- Wall Partitions
- Food Sneeze Guards
- Medical Barriers