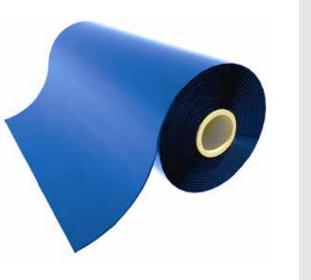

## Redco<sup>™</sup> Neptune<sup>™</sup> FDA/3A BLUE RUBBER

**Redco<sup>™</sup> Neptune<sup>™</sup> Blue Rubber sheet** (Silicone, EPDM and Nitrile) is a FDA approved material that is easily identified in food and beverage processes and is a cost-effective way to increase safety and decrease costly contamination problems.

COLOR: Blue and White HARDNESS: Shore 60A SIZES: 48" Wide x 50' Long