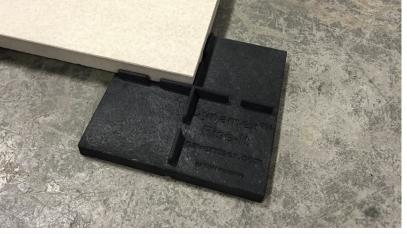

## DYNAMEX<sup>TM</sup> \* RISE IT Paver Pedestal System for Cement & Porcelain Pavers

The Dynamex™ Rise-It Paver Pedestal System, is an integral part of your hardscaping installation.

Designed to fully support the load of installed pavers and foot traffic, while reducing vibration & shock.

The main advantages of the Rise-It system are simplified and reliable installation, improved drainage and protection of critical roofing membranes and moisture barrier systems.

Precision manufactured and durably made from 100% recycled materials; Due to their high-load bearing properties and ease of leveling, the Rise-It system can be used to convert unused roof space into valuable patio real estate. Apply over broken sidewalks, sand and gravel or uneven concrete areas to convert them into well-drained, level surfaces for entertaining, storage, or improved access.