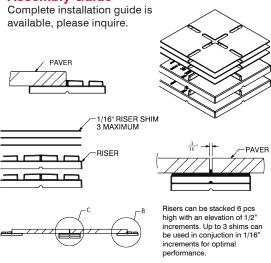

The main advantages of the Rise-It system are simplified and reliable installation, improved drainage and protection of critical roofing membranes and moisture barrier systems.

Precision manufactured and durably made from 100% recycled materials; Due to their high-load bearing properties and ease of leveling, the Rise-It system can be used to convert unused roof space into valuable patio real estate. Apply over broken sidewalks, sand and gravel or uneven concrete areas to convert them into well-drained, level surfaces for entertaining, storage, or improved access.