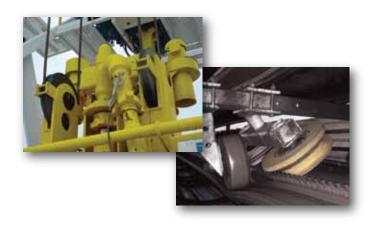

## **Redco Sheaves & Pulleys**

Redco™ Nylon Cable Sheaves & Pulleys offer high load bearing capabilities (up to 4000 PSI), are light weight, self lubricating and have a low co-efficient of friction. Redco™ Nylon is easily machined and is both an outlasting and outperforming replacement for metals and other plastics.

Talk to our application experts about our other solutions for the mining industry.

CDN 1 800 667 0999 US 1 866 733 2684

sales@redwoodplastics.com

www.redwoodplastics.com