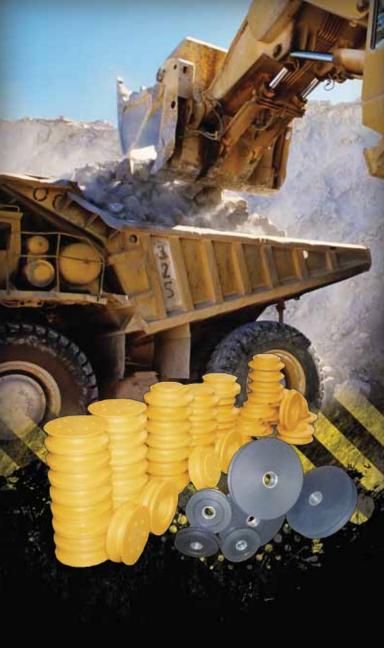

## Redco™ Sheaves & Pulleys

Outlasting & Outperforming Traditional Metals

## **Redco Sheaves & Pulleys**

Redco™ Nylon Cable Sheaves & Pulleys offer high load bearing capabilities (up to 4000 PSI), are light weight, self lubricating and have a low co-efficient of friction. Redco™ Nylon is easily machined and is both an outlasting and outperforming replacement for metals and other plastics.