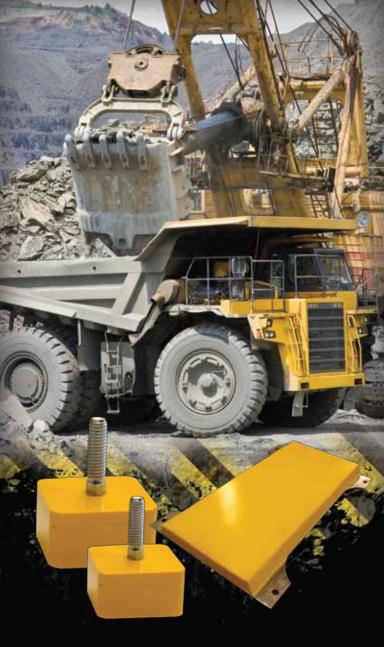

## Redco™ Pads & Bumpers

Constant banging and scraping will wear out equipment prematurely. Redco™ Plastics are engineered for the toughest applications to absorb impact and prolong equipment life.

We have developed numerous parts for trucks and shovels such as:

Redco™ Body Pads, which have been designed to replace traditional rubber pads, provide longer wear life and don't permit the impregnation of rocks. The pads bolt or weld directly to the bottom of the truck box to protect the frame from shock, vibration, and wear.

**Redco™ Urethane Bumpers,** which are available in many custom sizes, protect the truck body from banging ladders, wheel chocks, etc. while the truck is in motion.

Talk to our application experts about our other solutions for the mining industry.