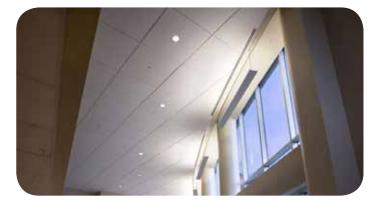

## Redco<sup>™</sup> FRP Wall Panels

Maintenance Free, Textured Wall Panelling

**Redco™ FRP** textured wall panels are ideal for food processing plants, hospitals, restaurants, even car washes. FRP sheet is easy to clean and keeps drywall from getting wet and damaged, preventing any mold or fungus growth in wet environments.

They are easy to install over existing wall materials such as drywall or concrete – resulting in a waterproof installation once the joints and seams have been sealed with caulking and moldings. The textured surface provides protection from abrasion and denting, keeping it looking new for years after installation.

Redco<sup>™</sup> FRP is a glass fiber laminate that is lightweight, strong, and shatter-resistant with excellent physical properties. It is commonly used as wall and ceiling panels.

American FDA and Canada Agri-Food Approved for direct food contact.