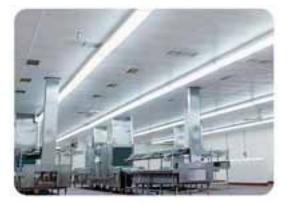

## Redco<sup>™</sup> FRP Wall Panels

Maintenance Free, Textured Wall Panelling

**Redco™ FRP** textured wall panels are ideal for food processing plants, hospitals, restaurants, even car washes. FRP sheet is easy to clean and keeps drywall from getting wet and damaged, preventing any mold or fungus growth in wet environments.

They are easy to install over existing wall materials such as drywall or concrete – resulting in a waterproof installation once the joints and seams have been sealed with caulking and moldings. The textured surface provides protection from abrasion and denting, keeping it looking new for years after installation.

Redco<sup>™</sup> FRP is a glass fiber laminate that is lightweight, strong, and shatter-resistant with excellent physical properties. It is commonly used as wall and ceiling panels.

American FDA and Canada Agri-Food Approved for direct food contact.