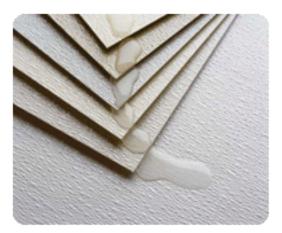

## Redco<sup>™</sup> FRP Wall Panels

Maintenance Free, Textured Wall Panelling

**Redco™ FRP** textured wall panels are ideal for food processing plants, hospitals, restaurants, even car washes. FRP sheet is easy to clean and keeps drywall from getting wet and damaged, preventing any mold or fungus growth in wet environments.

They are easy to install over existing wall materials such as drywall or concrete – resulting in a waterproof installation once the joints and seams have been sealed with caulking and moldings. The textured surface provides protection from abrasion and denting, keeping it looking new for years after installation.

Redco<sup>™</sup> FRP is a glass fiber laminate that is lightweight, strong, and shatter-resistant with excellent physical properties. It is commonly used as wall and ceiling panels.

American FDA and Canada Agri-Food Approved for direct food contact.