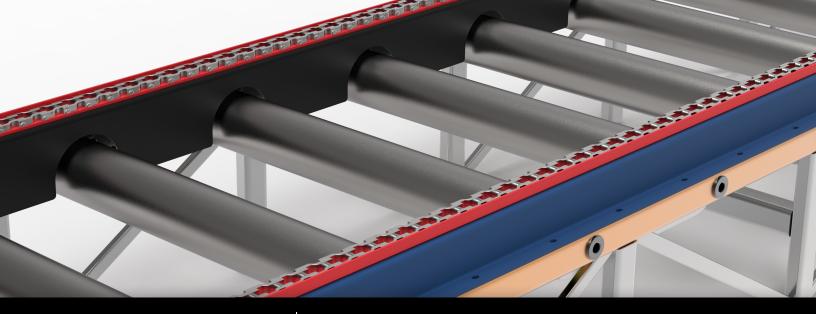

## Redco™ 750 Channel/Angle ENGINEERED FOR OSB FLAKE BINS

If UHMW channel or angle is being used to reduce chain and equipment wear and is bubbling, cracking or being replaced often due to heat, we have the perfect solution!

Redco™ 750 Chain Channel doesn't bubble, having a higher heat resistance, and lasts considerably longer which reduces maintenance and downtime. The channel can be molded to any size to suit any chain size or conveyor system configuration.