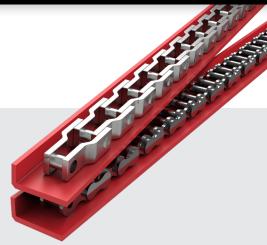

## Redco™ 750 Channel/Angle ENGINEERED FOR OSB FLAKE BINS

If UHMW channel or angle is being used to reduce chain and equipment wear and is bubbling, cracking or being replaced often due to heat, we have the perfect solution!

Redco™ 750 Chain Channel doesn't bubble, having a higher heat resistance, and lasts considerably longer which reduces maintenance and downtime. The channel can be molded to any size to suit any chain size or conveyor system configuration.

## **CORE ADVANTAGES:**

- ▶ Exceptional resistance to high heat
- Long Lasting
- Reduce Maintenance
- Suits any chain size
- Reduces chain wear